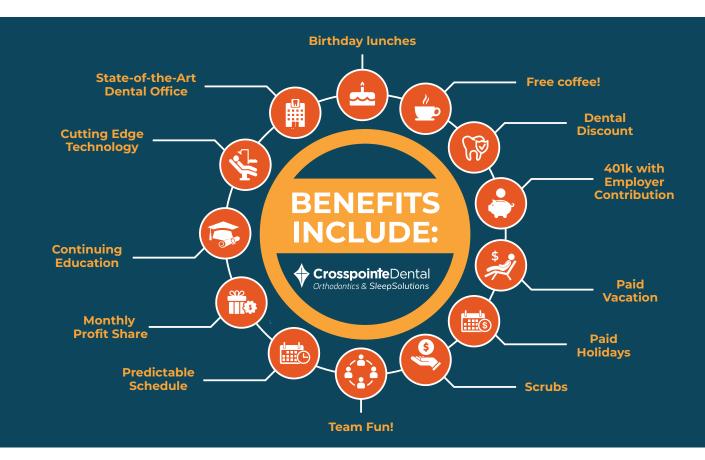

## COMPENSATION SUMMARY

We believe it is imperative that each team member understand the many forms of compensation that the many forms of compensation offered. The pay summary includes the following items:

Hourly rate

📕 Pay YTD

- 😝 Monthly Profit Share
  - # 401K Employer Contribution
- (your hourly rate + any overtime incurred this year)
- 📕 Scrub Stipend

- Ħ Paid Time Off
- Ħ Holiday Pay

## The Total Pay of all the above divided by your hours YTD= Actual Hourly

We believe it is important to be transparent with our team so that you have a full understanding of what a company is considering when examining payroll costs, determining pay scales, and the overall cost to employ each team member. We hope that you see the investment in YOU when you consider all the items listed, in addition to the other perks not listed on the sheet like birthday and department lunches, Continuing Education and fun team outings. If you have any questions, please feel free to let us know!